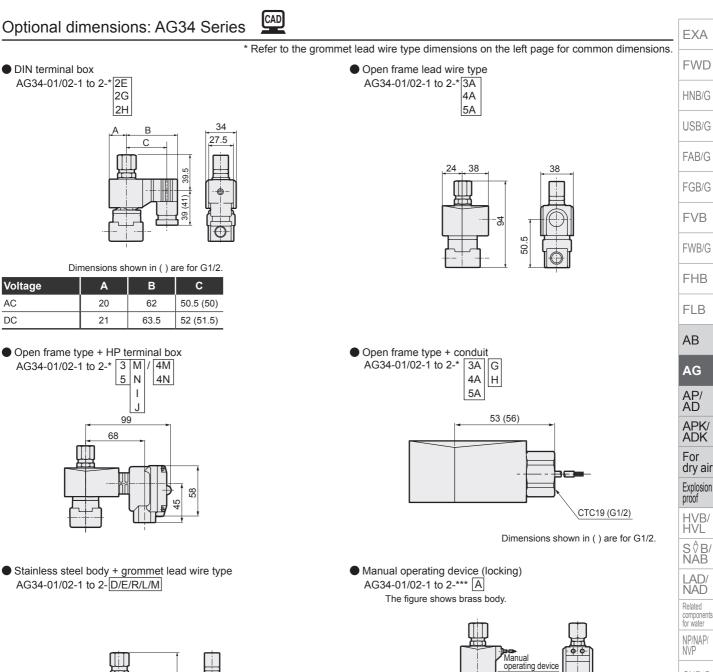

## CAD Dimensions: AG34 Series

 Grommet lead wire type AG34-01/02-1 to 2

<Information> As the JIS symbol flow shows, this is dedicated for NO port pressurization. Pressurization from other ports is not possible. When not energized: NO  $\rightarrow$  COM When energized :  $\text{COM} \rightarrow \text{NC}$ 

Note 1: The dimensions are same for port sizes of G and NPT threads.

FVB FWB/G FHB FLB AB AG AP/ AD APK/ ADK For dry air Explosion proof HVB/ HVL S∛B/ NAB LAD/ NAD Related components for water NP/NAP/ NVP CHB/G MXB/G Others Valve Dust collecting CVE/ CVSE CCH, CPE/D Medical analysis Gas combustion Automatic watering Custom order product Ending