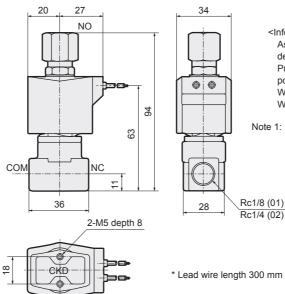

## CAD Dimensions: AG34 Series

 Grommet lead wire type AG34-01/02-1 to 2

<Information> As the JIS symbol flow shows, this is dedicated for NO port pressurization. Pressurization from other ports is not possible. When not energized: NO  $\rightarrow$  COM When energized :  $\text{COM} \rightarrow \text{NC}$ 

Note 1: The dimensions are same for port sizes of G and NPT threads.

FVB FWB/G FHB FLB AB AG AP/ AD APK/ ADK For dry air Explosion proof HVB/ HVL S∛B/ NAB LAD/ NAD Related components for water NP/NAP/ NVP CHB/G MXB/G Others Valve Dust collecting CVE/ CVSE CCH, CPE/D Medical analysis Gas combustion Automatic watering Custom order product Ending