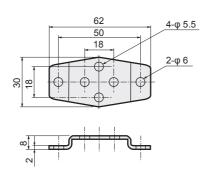

**CKD** 

COM

NC

σ

Dimensions shown in ( ) are for stainless steel body.

œ

36 (g 37.5)

 Mounting plate AG34-01/02-1 to 2-\*\*\* B