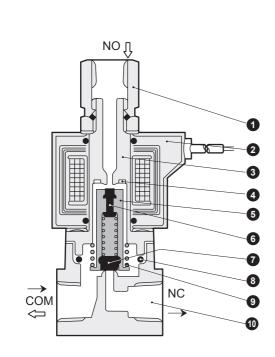

## AG34/44 Series

Internal structure and parts list

AG34/AG44 Series

EXA

FWD

HNB/G

USB/G

FAB/G

FGB/G

| No. | Parts name       | Material                            |                                                                                              |
|-----|------------------|-------------------------------------|----------------------------------------------------------------------------------------------|
| 1   | Socket           | C3604 (SUS303)                      | Brass (stainless steel)                                                                      |
| 2   | Coil             | —                                   | —                                                                                            |
| 3   | Core assembly    | SUS405 equiv./316L/403*1            | Stainless steel                                                                              |
| 4   | Shading coil     | Cu (Ag for stainless steel body)    | Copper (silver for stainless steel body)                                                     |
| 5   | Plunger          | SUS405 equiv.                       | Stainless steel                                                                              |
| 6   | NO valve sealant | FKM (FKM/EPDM)                      | ,<br>NBR: nitrile rubber<br>∦ FKM: fluoro rubber<br>∬ EPDM: ethylene propylene rubber )<br>↓ |
| 7   | NC valve sealant | NBR (FKM/EPDM)                      |                                                                                              |
| 8   | O-ring           | NBR (FKM/EPDM)<br>(size: AS568-019) |                                                                                              |
| 9   | Plunger spring   | SUS304                              | Stainless steel                                                                              |
| 10  | Body             | C3771 (SUS303)                      | Brass (stainless steel)                                                                      |

\*1: When the body/sealant combination symbol is other than blank and H, the material is SUS405 or equivalent, 316L, 430.

\*2: () shows options.