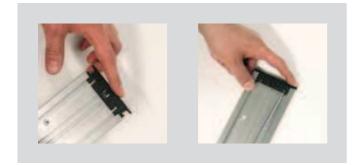

## drylin® N end caps: Easy fit stoppers

The new plastic end caps, suitable for every rail, offer "protection against loss" for the carriages and cover the sharp open edges of the profiles safely and in an aesthetic way.

Easy assembling by hand and removal with screwdrive

End caps for rail size 40, bolted Part number: NSK-40