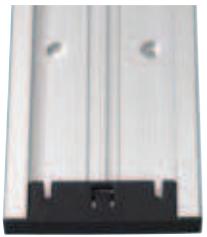

## drylin® N end caps: Easy fit stoppers

The new plastic end caps, suitable for every rail, offer "protection against loss" for the carriages and cover the sharp open edges of the profiles safely and in an aesthetic way.

Easy assembling by hand and removal with screwdrive

End caps for rail size 40, bolted Part number: NSK-40