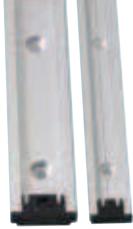

## drylin® N end caps: Easy fit stoppers

The new plastic end caps, suitable for every rail, offer "protection against loss" for the carriages and cover the sharp open edges of the profiles safely and in an aesthetic way.

- Easy assembly
- Cost-effective
- Dismantling possible
- High retention force