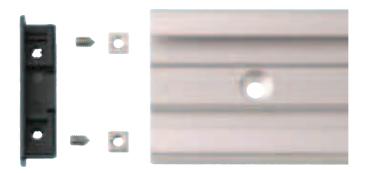

## Dimensions [mm]

| Part number | S   | T  | for rail |
|-------------|-----|----|----------|
| NSKB-17     | 1.5 | 7  | NS-01-17 |
| NSKB-27     | 2   | 8  | NS-01-27 |
| NSK-40      | 1.5 | 8  | NS-01-40 |
| NSKB-80     | 2   | 17 | NS-01-80 |

Easy assembling by hand and removal with screwdrive

End caps for rail size 40, bolted Part number: NSK-40