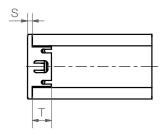

## Dimensions [mm]

| Part number | S   | T  | for rail |
|-------------|-----|----|----------|
| NSKB-17     | 1.5 | 7  | NS-01-17 |
| NSKB-27     | 2   | 8  | NS-01-27 |
| NSK-40      | 1.5 | 8  | NS-01-40 |
| NSKB-80     | 2   | 17 | NS-01-80 |