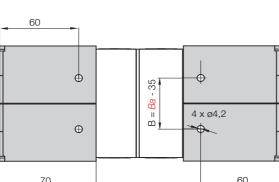

905.050.2

905.050.3

full set

905.050.X Moving end

|          | Ba - 35 |     | <b>+</b> |    |   |
|----------|---------|-----|----------|----|---|
| <b>⊕</b> | B       | 4 x | Ø4,2     |    |   |
| 70       |         | -   | •        | 60 | _ |

50

100

| 60 | _      |          |
|----|--------|----------|
|    | 8 - 35 |          |
| Φ  | B      | 4 x ø4,2 |
| 70 |        | 60       |

| order configurations |
|----------------------|
|                      |
|                      |