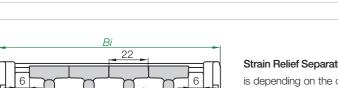

## Strain relief separator

Separator with integrated strain relief, for use in the first or last chain link. For manufacturing of switchgear cabinets or for the assembly of machines. Easy to assemble without any fastening device. Separator base 1658.01.Z is 22 mm wide. The possible number of separators per E-Chain® is defined by its inner width Bi and by the cable-diameter. Details ▶ chapter 10

Bi

[mm]

75

115

175

| Part No.  | Number of teeth | For Series      |
|-----------|-----------------|-----------------|
| 1658.01.Z | 4 both sides    | R167/168 E-Tube |

Strain Relief Separator - The number of seperators is depending on the cables and the available inner space. Example: E-Chain® inner width Bi 100 mm: 4 Strain Relief Separator, max. cable diameter 16 mm.