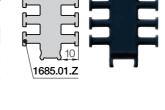

## Strain relief separator

Separator with integrated strain relief, for use in the first or last chain link. For manufacturing of switchgear cabinets or for the assembly of machines. Easy to assemble without any fastening device. Separator base 1658.01.Z is 22 mm wide. The possible number of separators per E-Chain® is defined by its inner width Bi and by the cable-diameter. Details ▶ chapter 10

Bi

[mm]

75

115

175

| Part No.  | Number of teeth | For Series      |
|-----------|-----------------|-----------------|
| 1658.01.Z | 4 both sides    | R167/168 E-Tube |

Strain Relief Separator - The number of seperators is depending on the cables and the available inner space. Example: E-Chain® inner width Bi 100 mm: 4 Strain Relief Separator, max. cable diameter 16 mm.