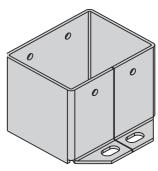

## Flange mounting brackets made of steel

- Metallic flange brackets with popular hole patterns, easily be replaced by their modern successors, without having to alter the hole pattern
- Bolted connection outside of chain cross-section possible
- Universal mountable with attachment capability on all sides
- Steel, galvanized
- One-piece mounting bracket
- High stability