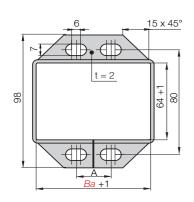

## Hole patterns flange steeel mounting brackets 905.050.X

Hole

pattern

68.01

68.02

68.03

Part No.

905.050.1

Ba

[mm]

93

133

193

Dim. A

[mm]

30

Principle sketch flange steeel mounting brackets

Mounting only with hexagon socket DIN 912 M6 and washer DIN 125, 6,3 mm