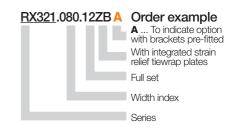

## Mounting brackets, flange | Locking

| Width  | Standard | Part No. full set   | Part No. full set      | Number   |
|--------|----------|---------------------|------------------------|----------|
| index  |          | with tiewrap plates | without tiewrap plates | of teeth |
| 080. ▶ |          | RX321.080.12ZB      | RX321.080.12           | 8        |
|        |          |                     |                        |          |

Flange mounting brackets for flush attachment. Option: with M6 insert nuts. To receive brackets pre-fitted please add index A.

Strain relief e.g. clamps, tiewrap plates, nuggets and plug-in clips are available from stock. The complete chainfix range with ordering options ► From page 1098