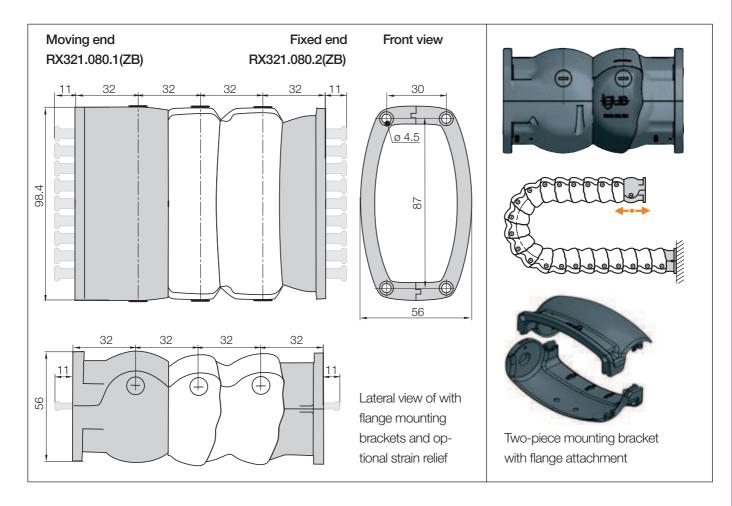

## Mounting brackets, flange | Polymer, two-piece | Locking

## Mounting brackets, flange | Locking

| Width  | Standard | Part No. full set   | Part No. full set      | Number   |
|--------|----------|---------------------|------------------------|----------|
| index  |          | with tiewrap plates | without tiewrap plates | of teeth |
| 080. ▶ |          | RX321.080.12ZB      | RX321.080.12           | 8        |
|        |          |                     |                        |          |

Flange mounting brackets for flush attachment. Option: with M6 insert nuts. To receive brackets pre-fitted please add index A.

Strain relief e.g. clamps, tiewrap plates, nuggets and plug-in clips are available from stock. The complete chainfix range with ordering options ► From page 1098