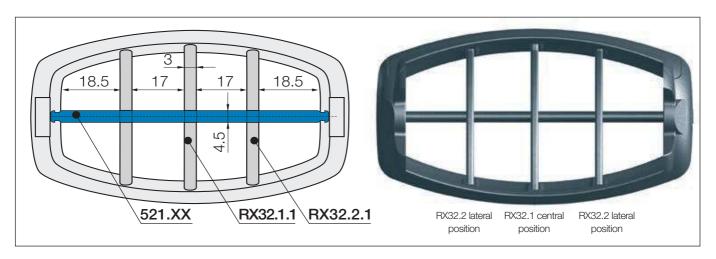

#### Vertical separation - slotted separators:

RX32.1 (central position)

**RX32.2** (lateral position)

Vertical separation of the large interior space using cable-friendly, polymer separators. Due to their slots, basic vertical and horizontal shelving arrangements are possible. As standard igus® separators should be fitted every 2<sup>nd</sup> e-chain® link.

# Shelf, lockable unassembled 520.X assembled 521.X

### Horizontal separation

Full-width shelf locks securely into separators at both ends, giving a fixed width. Can be used as full-width or partial shelf.

|    | <b>X</b> [mm] | unassembled | assembled |
|----|---------------|-------------|-----------|
| 1] | 024           | 520.24      | 521.24    |
|    | 044           | 520.44      | 521.44    |