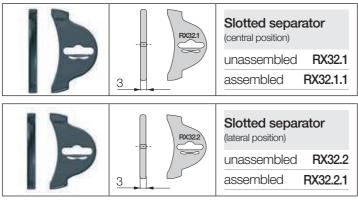

#### Vertical separation - slotted separators:

RX32.1 (central position)

**RX32.2** (lateral position)

Vertical separation of the large interior space using cable-friendly, polymer separators. Due to their slots, basic vertical and horizontal shelving arrangements are possible. As standard igus® separators should be fitted every 2<sup>nd</sup> e-chain® link.