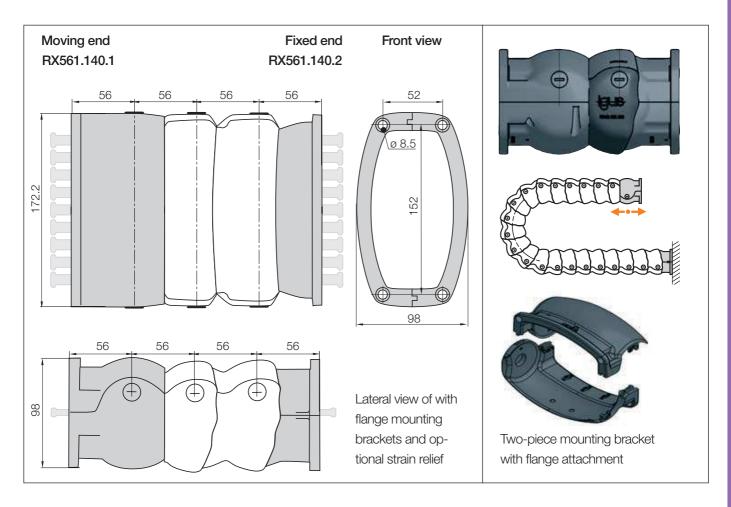

## Mounting brackets, flange | Polymer, two-piece | Locking

## Mounting brackets, flange | Locking

| Width |          | Part No. full set   | Part No. full set      | Number       |
|-------|----------|---------------------|------------------------|--------------|
| index | Standard | with tiewrap plates | without tiewrap plates | of teeth     |
| 140.  |          | upon request        | RX561.140.12           | upon request |
|       |          |                     |                        |              |

Flange mounting brackets for flush attachment. Option: with M6 insert nuts. To receive brackets pre-fitted please add index A.

Strain relief e.g. clamps, tiewrap plates, nuggets and plug-in clips are available from stock. The complete chainfix range with ordering options ► From page 1098