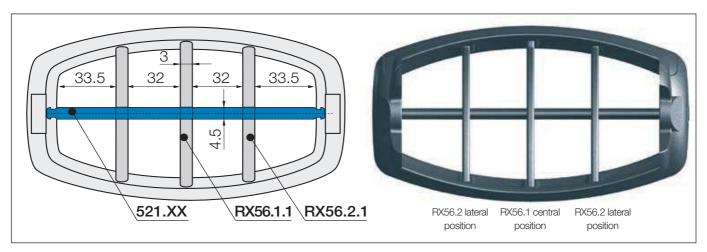

## Vertical separation - slotted separators:

**RX56.1** (central position)

**RX56.2** (lateral position)

Vertical separation of the large interior space using cable-friendly, polymer separators. Due to their slots, basic vertical and horizontal shelving arrangements are possible. As standard igus® separators should be fitted every 2<sup>nd</sup> e-chain® link.

## Horizontal separation

Full-width shelf locks securely into separators at both ends, giving a fixed width. Can be used as full-width or partial shelf.

Shelves Width = X [mm]

5.45

X -1

| <b>X</b> [n | nm] unass | embled a | ssembled |
|-------------|-----------|----------|----------|
| 039         | 520.3     | 9 5      | 21.39    |
| 074         | 520.7     | 4 5      | 21.74    |
|             |           |          |          |

520.X

521.X

| <b>X</b> [mm] | unassembled | assembled |
|---------------|-------------|-----------|
| 109           | 520.109     | 521.109   |
| 144           | 520.144     | 521.144   |