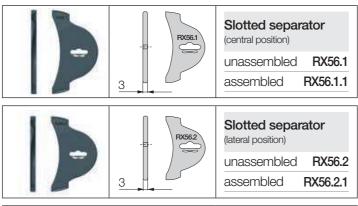

## Vertical separation - slotted separators:

**RX56.1** (central position)

**RX56.2** (lateral position)

Vertical separation of the large interior space using cable-friendly, polymer separators. Due to their slots, basic vertical and horizontal shelving arrangements are possible. As standard igus® separators should be fitted every 2<sup>nd</sup> e-chain® link.