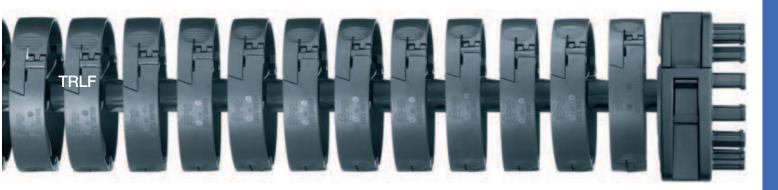

## triflex® R | Series TRLF | Advantages

TRLF - light and cost-effective with snap lock mechanism

High tensile strength thanks to special ball-and-socket design

Defined torsion stop, allows free movement in multiple directions but still protects the cables

Simply to open for large, stiff hoses or many cables

Easy lengthening and shortening

3-chamber system for interior separation

Small bend radii and short pitch

Lightweight mounting bracket available with strain relief or as intermediate bracket

# lightweight, with snap lock mechanism - TRLF

- Snap lock mechanism for fast opening
- Openable by hand or with a screwdriver
- For large, stiff hoses or many cables
- Economical multi-axis e-chain® for less demanding applications
- Easy to lengthen and shorten