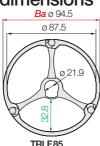

### e-chains® | Series TRLF | Light version with snap lock mechanism

| Part No.           | Bi1  | Ba   | R    | d1   | Pitch | Links/ | TRLF   |
|--------------------|------|------|------|------|-------|--------|--------|
| e-chains®          | [mm] | [mm] | [mm] | [mm] | [mm]  | [m]    | [kg/m] |
| TRLF. 65. 100 .0   | 24.4 | 70.2 | 100  | 22   | 23.1  | 44     | ≈ 0.79 |
| TRLF. 85. 135 .0   | 32.8 | 94.5 | 135  | 30   | 30.6  | 33     | ≈ 1.45 |
| TRLF. 100.145 .01) | 37.5 | 108  | 145  | 35.5 | 34.5  | 29     | ≈ 1.90 |
| TRLF. 125.182 .0   | 46.8 | 135  | 182  | 44.5 | 44.1  | 23     | ≈ 4.13 |
|                    |      |      |      |      |       |        |        |