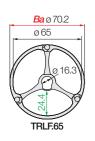

### e-chains® | Series TRLF | Light version with snap lock mechanism

| Part No.           | Bi1  | Ba   | R    | d1   | Pitch | Links/ | TRLF   |
|--------------------|------|------|------|------|-------|--------|--------|
| e-chains®          | [mm] | [mm] | [mm] | [mm] | [mm]  | [m]    | [kg/m] |
| TRLF. 65. 100 .0   | 24.4 | 70.2 | 100  | 22   | 23.1  | 44     | ≈ 0.79 |
| TRLF. 85. 135 .0   | 32.8 | 94.5 | 135  | 30   | 30.6  | 33     | ≈ 1.45 |
| TRLF. 100.145 .01) | 37.5 | 108  | 145  | 35.5 | 34.5  | 29     | ≈ 1.90 |
| TRLF. 125.182 .0   | 46.8 | 135  | 182  | 44.5 | 44.1  | 23     | ≈ 4.13 |
|                    |      |      |      |      |       |        |        |

#### Installation dimensions

Snap lock mechanism for fast opening, igus® video online

www.igus.eu/TRLF