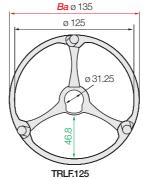

### e-chains® | Series TRLF | Light version with snap lock mechanism

| Part No.           | Bi1  | Ba   | R    | d1   | Pitch | Links/ | TRLF   |
|--------------------|------|------|------|------|-------|--------|--------|
| e-chains®          | [mm] | [mm] | [mm] | [mm] | [mm]  | [m]    | [kg/m] |
| TRLF. 65. 100 .0   | 24.4 | 70.2 | 100  | 22   | 23.1  | 44     | ≈ 0.79 |
| TRLF. 85. 135 .0   | 32.8 | 94.5 | 135  | 30   | 30.6  | 33     | ≈ 1.45 |
| TRLF. 100.145 .01) | 37.5 | 108  | 145  | 35.5 | 34.5  | 29     | ≈ 1.90 |
| TRLF. 125.182 .0   | 46.8 | 135  | 182  | 44.5 | 44.1  | 23     | ≈ 4.13 |
|                    |      |      |      |      |       |        |        |