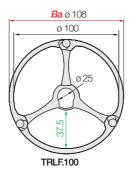

### e-chains® | Series TRLF | Light version with snap lock mechanism

| Part No.           | Bi1  | Ba   | R    | d1   | Pitch | Links/ | TRLF   |
|--------------------|------|------|------|------|-------|--------|--------|
| e-chains®          | [mm] | [mm] | [mm] | [mm] | [mm]  | [m]    | [kg/m] |
| TRLF. 65. 100 .0   | 24.4 | 70.2 | 100  | 22   | 23.1  | 44     | ≈ 0.79 |
| TRLF. 85. 135 .0   | 32.8 | 94.5 | 135  | 30   | 30.6  | 33     | ≈ 1.45 |
| TRLF. 100.145 .01) | 37.5 | 108  | 145  | 35.5 | 34.5  | 29     | ≈ 1.90 |
| TRLF. 125.182 .0   | 46.8 | 135  | 182  | 44.5 | 44.1  | 23     | ≈ 4.13 |
|                    |      |      |      |      |       |        |        |