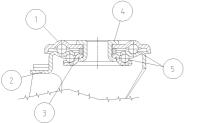

#### Standard duty bracket type NLX (max. carrying capacity 400 daN)

- 1) Plate: AISI 304 stainless steel
- 2) Fork: AISI 304 stainless steel
- 3) Ball Racing Ring: AISI 304 stainless steel
- 4) King Pin: incorporated in top plate and cold riveted
- 5) Swivel actions: double ring of greased balls

Fitting: bolt hole