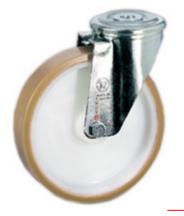

### Wheel description

**Tread**: "TR" polyurethane tread, hardness 95+/-3 Shore A; excellent rolling resistance and elasticity, highly resistant to wear and to tearing. **Centre**: polyamide 6. **Hub**: the hub is available with plain bearing and with stainless steel roller bearing.

#### Standard duty bracket type NLX (max. carrying capacity 400 daN)

- 1) Plate: AISI 304 stainless steel
- 2) Fork: AISI 304 stainless steel
- 3) Ball Racing Ring: AISI 304 stainless steel
- 4) King Pin: incorporated in top plate and cold riveted
- 5) Swivel actions: double ring of greased balls