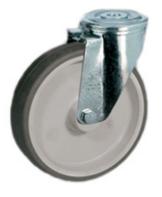

## **SERIES 71**

GREY NON-MARKING THERMOPLASTIC RUBBER WHEELS, POLYPROPYLENE CENTRE, SWIVEL BOLT HOLE BRACKET TYPE "NL"

## Wheel description

Tread: grey non-marking thermoplastic rubber tread, hardness 85+/-4 Shore A; excellent rolling resistance and elasticity.
Centre: polypropylene.
Hub: the hub is available with plain bearing, with roller bearing and with double shielding ball bearing, coprinted in the centre of the wheel.