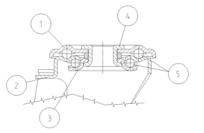

## Standard duty bracket type NL (max. carrying capacity 400 daN)

- 1) Plate: electrolytically galvanised steel plate
- 2) Fork: electrolytically galvanised steel plate
- 3) Ball Racing Ring: electrolytically galvanised steel plate
- 4) King Pin: incorporated in top plate and cold riveted
- 5) Swivel actions: double ring of greased balls