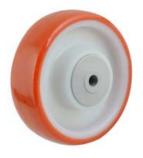

## Wheel description

**Tread**: injection polyurethane tread, hardness 55 Shore D; excellent rolling resistance and elasticity, good resistant to wear and to tearing. **Centre**: polyamide 6.

**Hub** Hub with double shielding ball bearing, co-printed in centre (diam. 80-125 mm). Hub with double shielding ball bearings (diam. 150-200 mm). The bearings are protected from dirt, machining residue and corrosive substances by a glass-fibre reinforced polyamide installation bushing with internal labyrinth seal. Diam. 250 mm: hub with shielded ball bearings with interference assembly in the seats obtained by centre moulding.