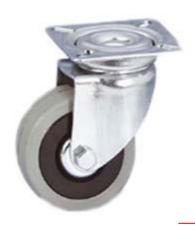

## Wheel description

**Tread**: grey non-marking rubber tread. **Centre**: polyamide centre with threadguards.

Hub: the plain bearing bore results from a hole in the material forming the centre

of the wheel and contains the axle.

## **Bracket description**

Light duty bracket (max. carrying capacity 80 daN)

- 1) Plate: electrolytically galvanised steel plate
- 2) Fork: electrolytically galvanised steel plate
- 3) Ball Racing Ring: electrolytically galvanised steel plate
- 4) King Pin: incorporated in top plate and cold riveted
- 5) Swivel actions: double ring of greased balls

Finishing: electrolytic galvanisation

Fitting: top plate