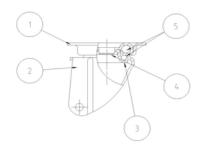

## **Bracket description**

Light duty bracket (max. carrying capacity 80 daN)

- 1) Plate: electrolytically galvanised steel plate
- 2) Fork: electrolytically galvanised steel plate
- 3) Ball Racing Ring: electrolytically galvanised steel plate
- 4) King Pin: incorporated in top plate and cold riveted
- 5) Swivel actions: double ring of greased balls